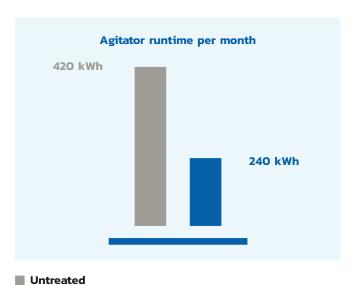

### Faster availability of fresh matter | Reduced specific energy consumption

- Easier to stir agitators use less power
- Improved flow characteristics process pumps use less power