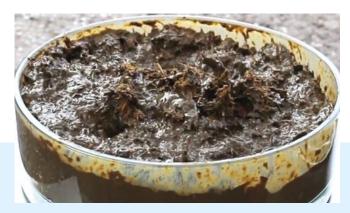

prajet technology, you get the maximum out of your biogas plant. The Suprajet unit uses cavitation effects to further split up the fermentation substrate. The resulting forces are large enough to breach the cell membranes in the plant portion of the substrate.

After having been treated this way, the substrate releases a higher amount of nutrients



with larger particle surfaces, so that it can be converted quicker into biogas by the microorganisms in the plant. As a result, more biogas can be produced from the same amount of substrate, or less substrate can be used to produce the same amount of biogas.

#### **Benefits**

- More biogas from the same amount of substrate
- Faster biogas production

- High energy efficiency
- Improved viscosity (easier to stir)

## **Untreated substrate**



#### Treated substrate





# **BENEFITS FOR YOUR BIOGAS PLANT**

# More biogas + same amount of substrate || Less substrate + same amount of biogas

- · Longer retention time
- Reduced supply runtimes labour, machine, power, substrate costs
- · Reduced matter transport in BGP pump runtime
- Reduced fermentation residues disposal cost

### Faster availability of fresh matter | Reduced specific energy consumption

- Easier to stir agitators use less power
- Improved flow characteristics process pumps use less power

### Less wear due to upstream wet chopper

- Protection of machines from foreign particles
- Machine wear limited to conveyor units
- Less wear compared with alternative dissolution methods (extrusion, hammer mills, turbo crushers)

#### Return on investment after 2 to 3 years