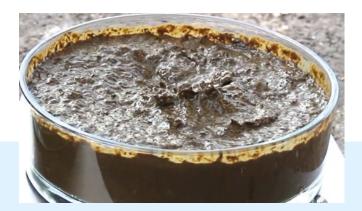

the maximum out of your biogas plant. The Suprajet unit uses cavitation effects to further split up the fermentation substrate. The resulting forces are large enough to breach the cell membranes in the plant portion of the substrate.

After having been treated this way, the substrate releases a higher amount of nutrients



with larger particle surfaces, so that it can be converted quicker into biogas by the microorganisms in the plant. As a result, more biogas can be produced from the same amount of substrate, or less substrate can be used to produce the same amount of biogas.

#### **Benefits**

- More biogas from the same amount of substrate
- Faster biogas production

- High energy efficiency
- Improved viscosity (easier to stir)

## **Untreated substrate**



#### Treated substrate





# **BENEFITS FOR YOUR BIOGAS PLANT**

# More biogas + same amount of substrate || Less substrate + same amount of biogas

- · Longer retention time
- Reduced supply runtimes labour, machine, power, substrate costs
- · Reduced matter transport in BGP pump runtime
- Reduced fermentation residues disposal cost

### Faster availability of fresh matter | Reduced specific energy consumption

- Easier to stir agitators use less power
- Improved flow characteristics process pumps use less power

### Less wear due to upstream wet chopper

- Protection of machines from foreign particles
- Machine wear limited to conveyor units
- Less wear compared with alternative dissolution methods (extrusion, hammer mills, turbo crushers)

#### Return on investment after 2 to 3 years

- More volume, or less m