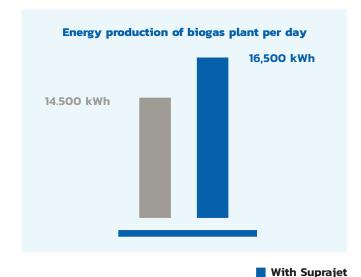

# More biogas + same amount of substrate || Less substrate + same amount of biogas

- · Longer retention time
- Reduced supply runtimes labour, machine, power, substrate costs
- · Reduced matter transport in BGP pump runtime
- Reduced fermentation residues disposal cost