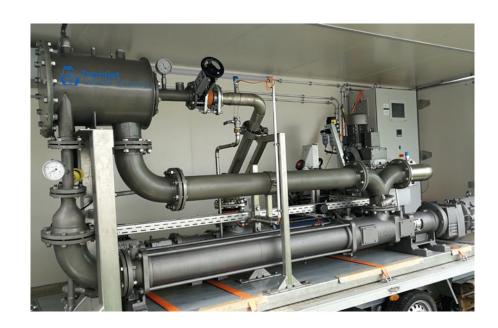

# More value from your biogas plant

With our innovative Suprajet technology, you get the maximum out of your biogas plant. The Suprajet unit uses cavitation effects to further split up the fermentation substrate. The resulting forces are large enough to breach the cell membranes in the plant portion of the substrate.

After having been treated this way, the substrate releases a higher amount of nutrients

with larger particle surfaces, so that it can be converted quicker into biogas by the microorganisms in the plant. As a result, more biogas can be produced from the same amount of substrate, or less substrate can be used to produce the same amount of biogas.